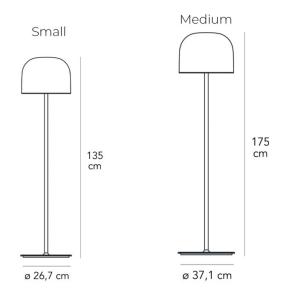

#### **PRODUCT SPECIFICATION**

| Light Source: | <b>Small:</b> 25W, 2700K, 2900 Lumens                     |
|---------------|-----------------------------------------------------------|
|               | Large:<br>40W, 2700K, 4500 Lumens                         |
| IP Code:      | 20                                                        |
| Dimming:      | In-line dimmer included on cable                          |
| Dimensions:   | Small:                                                    |
|               | Height: 135cm<br>Width: 26.7cm<br>Large:<br>Height: 175cm |