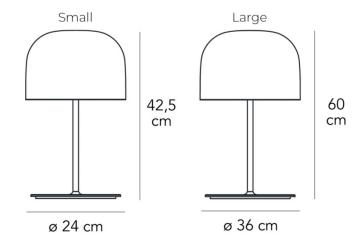

#### PRODUCT SPECIFICATION

**Light Source: Small:** 

25W, 2700K, 2900 Lumens

Large:

40W, 2700K, 4500 Lumens

IP Code: 20

**Dimming:** In-line dimmer included on cable.

Dimensions: Small:

Height: 42.5cm Shade: 24cm

Large: Height: 60cm Shade: 36cm

For all sales and technical enquiries, please contact:

+44 (0)114 263 4266

info@davidvillagelighting.co.uk

www.davidvillagelighting.co.uk