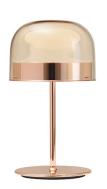

## Fontana Arte Equatore LED Table Lamp

Equatore is a contemporary reinterpretation of the classic lamp with a glass shade. While the traditional abat-jour uses the shade to contain the light source within, in this family of lamps the shade is paradoxically and suggestively empty, with the light being generated by two luminous discs placed inside a central metal band, visible on the shade, that evokes the line of the equator.