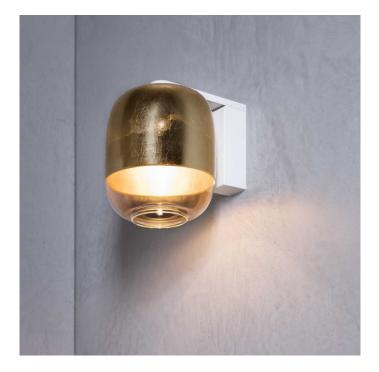

### Gong W1 Wall Light by Prandina

David

Village Lighting

The Gong W1 is a wall lamp addition to Prandina's Gong collection.

Inspired by traditional Chinese lanterns, Sergio Prandina has designed a blown glass diffuser with a two part-design which highlights the variety of ways in which the beauty of glass can be expressed. The lower section, left undecorated, exemplifies the purity of clear glass, while the upper section is embellished through painting, mirroring, or metallizing to demonstrate how glass can be transformed to fit a given aesthetic. The Gong W1 is an ideal solution for illuminating small, intimate spaces like bedrooms, dining tables, and reading nooks in both residential and commercial settings.

Use alongside other members of the Gong family to ensure consistency throughout your design scheme or alone to draw even more attention to its decoration. An LED version is also available, while the wider collection includes a pendant, Mini pendant, and table lamp.