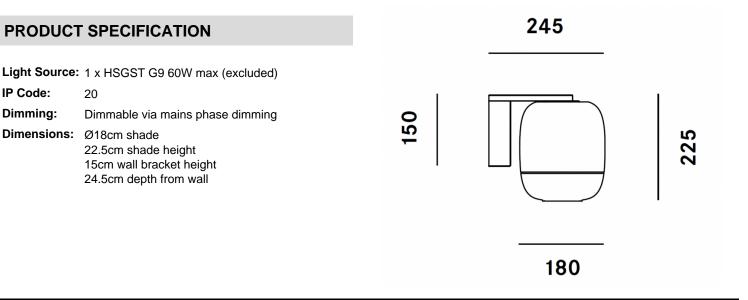

## LA5591

SOURCE: https://www.davidvillagelighting.co.uk/product/Prandina-Gong-W1-Wall-Light/19308

PRODUCT SPECIFICATION

22.5cm shade height 15cm wall bracket height 24.5cm depth from wall

20

Dimensions: Ø18cm shade

**IP Code:** 

**Dimming:** 