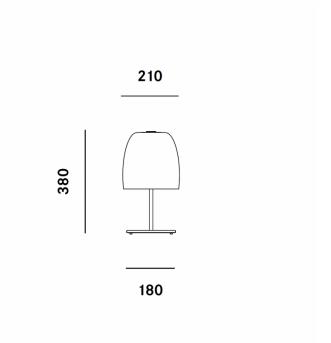

#### PRODUCT SPECIFICATION

Light Source: 1 x G9 LED (excluded)

IP Code: 20

Dimensions: Ø21cm shade

38cm height Ø18cm base

For all sales and technical enquiries, please contact:

+44 (0)114 263 4266

info@davidvillagelighting.co.uk