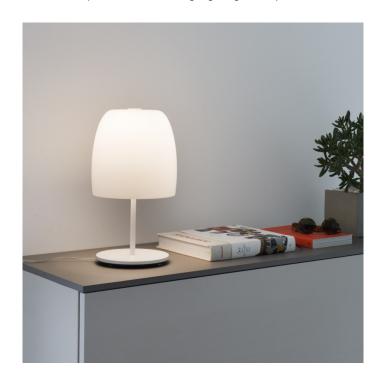

## **Notte Table Lamp by Prandina**

The Notte table lamp is an elegant and modern light that is made from lovely opal glass and metal structure. The lampshade beautifully diffuses the light, producing a nice, warming glow that will create a cosy atmosphere. The body of the lamp comes available in a Heritage Brass finish, which makes the table lamp more classic in look or in a Matt White finish which has a more contemporary effect.

Suitable for homes and offices, the Notte table light is best suited for lounge areas, desks and reception rooms either as an ambient light or a subtle reading light. Match with other lights from the <a href="Prandina Notte collection">Prandina Notte collection</a> to have a consistent lighting scheme in your space.