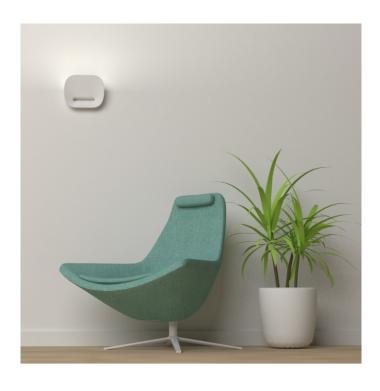

## Moonlight W1 LED Wall Lamp by Prandina

Prandina's Moonlight, designed by Filippo Protasoni, is an unassuming yet nonetheless decorative <u>wall lamp</u> whose minimalist, contemporary design belies the rigorous, age-old construction process required to create it.

Moonlight consists of a single smooth ceramic plate – Bassanese ceramic from Prandina's home in Bassano del Grappa – which is developed around a central incision. This contrast emphasises both its light, delicate form and its relationship with the wall where it is installed, allowing it simultaneously to slip into the background and to draw attention.

Much like its namesake, the light produced by the Moonlight wall light is soft, indirect, and perfect for creating an intimate, night-time atmosphere. Unlike its namesake, this wall light is emitted by an <a href="integrated LED">integrated LED</a> light source which is equally effective during the day, both for mood lighting and as part of a larger lighting scheme.

The Moonlight wall lamp is available in 1 colour, glazed white, or alternatively in a raw ceramic version which can be painted as desired. Motion sensor available upon request – please contact us for further details.