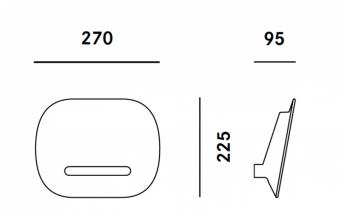

#### PRODUCT SPECIFICATION

Light Source: 8W, 3000K, 1440 lumens

IP Code: 20

**Dimming:** Dimmable via Trailing edge.

Dimensions: 27cm width

22.5cm height

9.5cm depth from wall