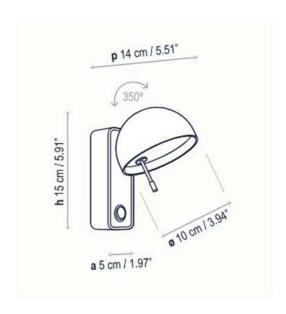

#### PRODUCT SPECIFICATION

Light Source: 4.2W, 2700K, 475 Lumens

IP Code: 20

**Dimming:** Integrated on/off switch on the product.

Dimensions: Shade: Ø10cm

Height: 15cm Depth: 14cm

Wall Base Width: 5cm