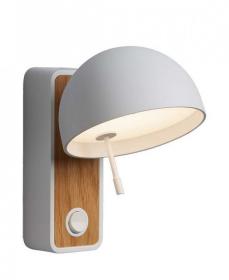

## **Bover Beddy A/01 LED Wall Light**

The Bover Beddy A/01 LED Wall Light was the first lamp manufactured for the Beddy collection, designed by Danos Salgados. This minimalistic wall light is the smallest in the collection, but does not sacrifice functionality for its minimalistic design.

The Beddy A/01 Wall Light harnesses integrated LED technology, which provides a warm light output and makes this design perfect for spaces such as your bedroom or reading nook. Although Salgados prioritises function over aesthetic, he has still managed to tick both boxes with the Bover Beddy A/01. Every feature provides a function, this lamp boasts an adjustable shade, making the A/01 an ideal directional task light. The shade features a small handle that makes it easier to direct the light to where you need it most. Also features an integrated on/off switch on the wall base, ensuring ease of use.