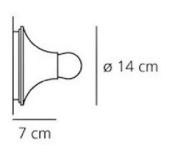

#### PRODUCT SPECIFICATION

Light Source: 1 x max 6W LED DIM E27 (excluded)

IP Code: 20

**Dimming:** Dimmable via mains phase dimming.

Dimensions: Ø 14 cm

7 cm depth

For all sales and technical enquiries, please contact: