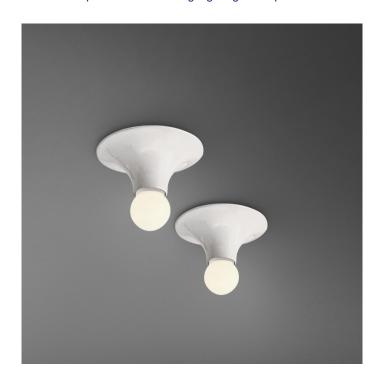

# **Artemide Teti Ceiling / Wall Light**

LA5578

SOURCE: https://www.davidvillagelighting.co.uk/product/Artemide-Teti-Ceiling-Wall-Light/19289

## **Artemide Teti Ceiling / Wall Light**

Until June 1st, each order of the Artemide Teti Ceiling / Wall Light will include a free exclusive Artemide tote bag - while stocks last!

Designed in 1970 by Vico Magistretti, the Teti still retains that retro and vintage look. Teti is suitable for use both as ceiling or a wall light, but you can also install multiple lights and create unique configurations. The light enhances any interior, adding a retro feel to modern spaces. Teti emits a soft and diffused light, creating the perfect ambience. The lights are available in five colours, white, transparent orange, anthracite grey, orange or transparent.