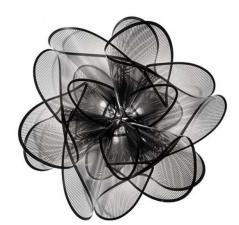

## Slamp La Belle Etoile Ceiling / Wall

Not only is the La Belle Etoile fitted with a luminous LED source that can be dimmed from full illumination to a soft ambient glow, it can also be easily and quickly changed thanks to the modern magnetic hanging system that fits it to your ceiling or wall. The shade can be removed in seconds so that it can be cleaned.

La Belle Étoile brings luxurious glamour to any interior, accentuating it with a touch of refined elegance. The white texture printed on transparent, patented polymers, are elements that combine to create refined, contemporary design. It is reminiscent of the graceful movements of dancers, who were also the inspiration for Rachele when he designed La Belle Étoile. This light is especially impressive in comfortable living rooms and bedrooms, producing a warm white, dimmable LED light.