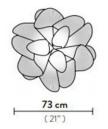

#### PRODUCT SPECIFICATION

Light Source: 15W, 2700K, 2150 Lumens

IP Code: 20

**Dimming:** Non-Dimmable.

Dimensions: Width: 73cm

Dente Office

Depth: 23cm