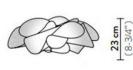

#### PRODUCT SPECIFICATION

Light Source: 15W, 2700K, 2150 Lumens

IP Code: 20

**Dimming:** Non-Dimmable.

Dimensions: Width: 73cm

Dente Office

Depth: 23cm