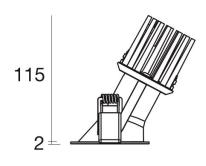

#### PRODUCT SPECIFICATION

Light Source: 10W, 3000K, 725 Lumens

IP Code: 65

**Dimming:** Dimmable via mains phase dimming.

Dimensions: Cut Out: 6.4cm

For all sales and technical enquiries, please contact:

+44 (0)114 263 4266