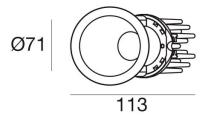

#### PRODUCT SPECIFICATION

Light Source: 10W, 3000K, 725 Lumens

IP Code: 65

**Dimming:** Dimmable via mains phase dimming.

Dimensions: Cut Out: 6.4cm

For all sales and technical enquiries, please contact:

+44 (0)114 263 4266