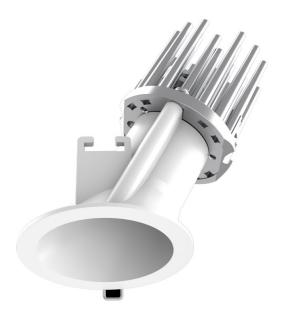

## Light Attack Rap-D Directional Downlight

This downlight provides outstanding performance for both ambient lighting and a wall washing effect when fitted with asymmetric optical compartment.

Main features: aluminium casting coasted with embossed effect; thin flange that blends into the ceiling. Photo-engraved shade with light-diffusing and protective function. With inclined optical compartment for optimal asymmetric emission.

Supplied with individual mains dimmable driver. 1-10v and Dali available on request.

Suitable for use in bathrooms, zones 1, 2 and 3.

Also available with different beam angles. For more information, please contact us.