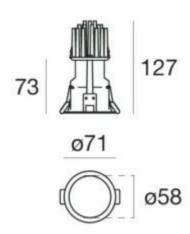

#### PRODUCT SPECIFICATION

Light Source: 10W, 3000K, 747 Lumens

IP Code: 65

**Dimming:** Dimmable via mains phase dimming.

Dimensions: Cut Out: 6.4cm

For all sales and technical enquiries, please contact:

+44 (0)114 263 4266