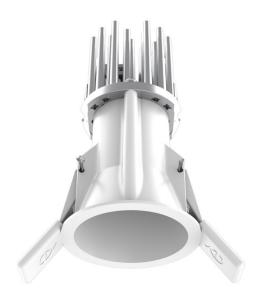

## **Light Attack Rap LED Downlight**

This downlight provides outstanding performance for both ambient lighting and a wall-washing effect when fitted with an asymmetric optical compartment.

Main features: aluminium casting coasted with embossed effect; thin flange that blends into the ceiling. Photo-engraved shade with light-diffusing and protective function.

Supplied with individual mains dimmable driver. 1-10v and Dali available on request.

Suitable for use in bathrooms, zones 1, 2 and 3.

Also available with different beam angles. For more information, please contact us.