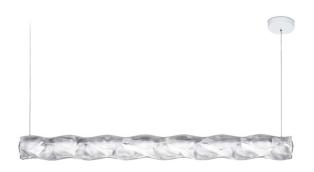

### **Slamp Hugo Suspension**

The Slamp Hugo Suspension is part of a larger technical-decorative lighting system by Slamp. This luminaire combines two suspension points and achieves a high light output with low consumption, harbouring a a strength and capacity of 3500 Lumen. Hugo is creative and elegant, making it perfect for illuminating any home or office space. It customises the environment with a sinuous design and the softness of LED lights, diffused evenly by the Lentiflex® - a material patented by Slamp. The prismatic surface of the synthetic material makes Hugo a fascinating eye-catcher.

Winner of the Red Dot Product Design Award, the Hugo allows you the creative freedom to generate different lamp formations to suit your interior décor style or personal preference. This is a suspension light that flows from one end of a space to another, hung and arranged parallel, slanted, or perpendicular to the ground. You can use up to seven modules to create your own personalised lighting system. The Hugo Suspension is a great addition to office spaces.