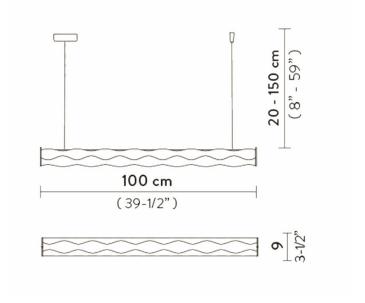

terial makes Hugo a fascinating eye-catcher.

Winner of the Red Dot Product Design Award, the Hugo allows you the creative freedom to generate different lamp formations to suit your interior décor style or personal preference. This is a suspension light that flows from one end of a space to another, hung and arranged parallel, slanted, or perpendicular to the ground. You can use up to seven modules to create your own personalised lighting system. The Hugo Suspension is a great addition to office spaces.

#### PRODUCT SPECIFICATION

**Light** 25W, 3000K, 3500 Lumens

Source:

IP Code: 20

ii **Code.** 20

**Dimming:** Dimmable via Push to make/1-10V dimming

systems

Please consult your electrician, additional wiring

may be required on site.

Dimensions: Width: 100cm

Cable Length: 140cm





## For all sales and technical enquiries, please contact:

+44 (0)114 263 4266

in fo@david vill agelighting.co.uk

www.davidvillagelighting.co.uk