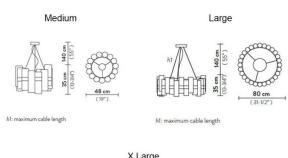

#### PRODUCT SPECIFICATION

Light Source: 80W, 2700K, 9000 Lumens

IP Code:

Dimming: Dimmable via Triac dimming.

Dimensions: Medium:

> Ø48cm Height: 35cm

> Large: Ø80cm Height: 35cm

> X Large: Ø80cm Height: 83cm

Maximum Drop: 140cm