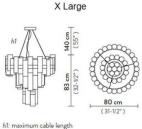

#### PRODUCT SPECIFICATION

Light Source: 80W, 2700K, 9000 Lumens

IP Code:

Dimming: Dimmable via Triac dimming.

Dimensions: Medium:

> Ø48cm Height: 35cm

> Large: Ø80cm Height: 35cm

> X Large: Ø80cm Height: 83cm

Maximum Drop: 140cm