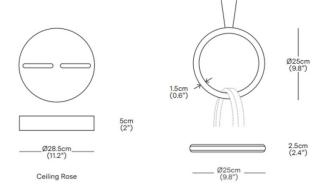

IP Code: 20

Dimming: Dimmable via 1-10v dimming systems. Please

consult your electrician, additional wiring may be

required on site.

**Dimensions: Three Ring:** 

Shade: Ø25cm Shade Height: 65cm

**Five Ring:**Shade: Ø25cm
Shade Height: 105cm

**Seven Ring:** Shade: Ø25cm Shade Height: 145cm

Nine Ring: Shade: Ø25cm Shade Height: 185cm

Canopy (All Sizes): Ø28.5cm Canopy Height (All Sizes): 5cm Cable Length (All Sizes): 30-500cm