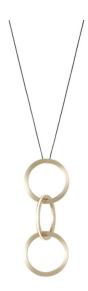

### **Resident Circus 250 LED Pendant**

The Resident Circus 250 LED Pendant Light showcases an intricate design of interconnected rings, each measuring 25cm in diameter. This pendant utilises integrated LED technology to provide a warm, diffused 360° glow, perfect for enhancing the ambiance of any space. Available in a brass finish, the Circus 250 is offered in configurations ranging from 2 to 11 rings, catering to both small and large interior designs.

With its modern aesthetic and versatile functionality, the Circus 250 pendant light is an ideal choice for residential and commercial settings. Whether used as a standalone fixture or in combination with other lighting elements, it creates a contemporary and sophisticated focal point. For larger designs, consider the complementary Circus 750 pendant.

Please note, this product is also available in Two, Four, Six, Eight, Ten and Eleven Ring configurations, as well as a black finish across all sizes, please contact us for further information and pricing.