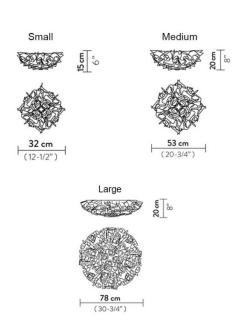

#### PRODUCT SPECIFICATION

Light Source: 2 x Max 12W LED E27 (excluded)

IP Code: 20

**Dimming:** Dimmable via mains phase dimming.

Dimensions: Small:

Width: 32cm Depth: 15cm

Medium: Width: 53cm Depth: 20cm

Large: Width: 78cm Depth: 20cm