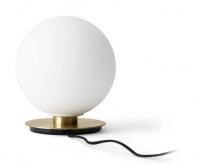

## TR Bulb Table / Wall Lamp by Audo Copenhagen

A versatile and contemporary lighting solution, the TR Bulb table and wall light was designed by Tim Rundle as part of the <u>Audo Copenhagen TR Bulb collection</u>. Suitable for installation on the wall, or simply used on tables, shelves, side tables and desks, this wall/table lamp has a beautiful and simplistic design.

The TR Bulb wall and table lamp is available with the choice of either a shiny opal or matt opal lampshade and a brushed brass base, so you can find the right look for your interior. The gorgeous glass opal shade diffuses the light, creating a warm and effective glow, perfect for use in commercial and domestic settings.