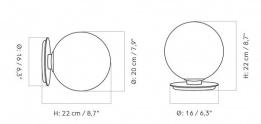

#### PRODUCT SPECIFICATION

Light Source: 1 x max 6.5W E27 LED (included)

IP Code: 20

**Dimming:** In line dimmer included on cable

Dimensions: Ø20cm shade

22cm height

22cm depth from wall

Ø16cm base

200cm cable length

For all sales and technical enquiries, please contact:

+44 (0)114 263 4266

info@davidvillagelighting.co.uk

www.davidvillagelighting.co.uk