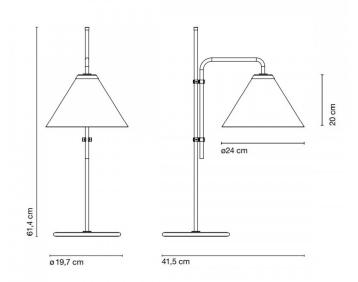

### PRODUCT SPECIFICATION

Light Source: 1 x Max 5W E27 LED (excluded)

IP Code: 20

**Dimming:** In line on/off switch included on cable.

Dimensions: Base: Ø19.7cm

Height: 61.4cm Shade: Ø24cm Shade Height: 20cm Cable Length: 200cm