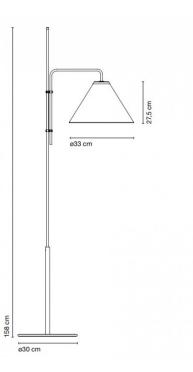

IP Code:

LA5524

- **Dimming:** In line on/off switch included on cable.
- Dimensions: Base: Ø30cm Shade: Ø33cm Shade Height: 27.5cm Height: 158cm Cable Length: 200cm