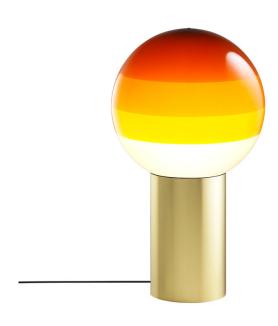

## Marset Dipping Light M LED table lamp

Marset Dipping Light is more than just a functional lamp, it's designer Jordi Canudas wanted to create something that would excite. When Dipping light is turned on, its different gradient tones of colour sift the light, creating a stunning ambient effect. When the lamp is not in use, its coloured glass sphere acts as beautiful eye-catching design piece for a shelf, bedside, or table.

The designer Jordi Canudas always seeks to be surprised be light and continues to experiments with it, he aims to capture the essence of light. Dipping Light came to fruition as one of these experiments – dipping a lit bulb into paint several times – with the end result inspiring this table lamp. Marset Dipping light medium is the perfect decorative piece for living rooms and social areas to create a welcoming ambience as well as a stylish feature.