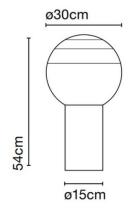

#### PRODUCT SPECIFICATION

Light Source: 8.6W, 2700K, 765 Lumens

IP Code: 20

**Dimming:** Integrated dimmer on the product.

Dimensions: Shade: Ø30cm

Base: Ø15cm Height: 54cm

Cable Length: 175cm