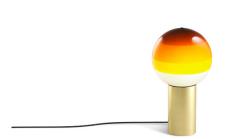

## **Marset Dipping Light Table lamp**

More than just a functional lamp, Dipping light's designer Jordi Canudas creates to excite. Dipping light reveals beautiful gradient tones of colour when illuminated, creating a welcoming ambient effect. When the lamp is turned off, the coloured glass sphere is an eye-catching design piece for a shelf or table.

The designer Jordi Canudas is a scientist of light! Seeking to be surprised by light and capture the essence of it, Canudas experiments a lot to find the unexpected. Dipping Light is as result of one of these experiments – dipping a lit bulb into paint several times – with the end result inspiring this lamp. The base is available in brass with six coloured glass finishes to choose from.

Available in three sizes, the Marset Dipping light is the perfect decorative piece for living rooms, bedrooms and social areas to create a mood-setting ambience as well as a charming feature.