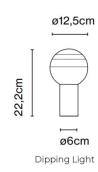

IP Code: 20

Dimming: Dipping Light: In-line on/off switch included on

cable.

Dipping Light S & M: In-line dimmer included on

cable.

**Dimensions: Dipping Light:** 

Shade: Ø12.5cm Base: Ø6cm Height: 22.2cm

**Dipping Light S:** 