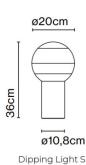

IP Code: 20

Dimming: Dipping Light: In-line on/off switch included on

cable.

Dipping Light S & M: In-line dimmer included on

cable.

**Dimensions: Dipping Light:** 

Shade: Ø12.5cm Base: Ø6cm Height: 22.2cm

**Dipping Light S:** 

Shade: Ø20cm Base: Ø10.8cm Height: 36cm

**Dipping Light M:** 

Shade: Ø30cm Base: Ø15cm Height: 54cm

Cable Length (All Sizes): 200cm

Dipping Light M