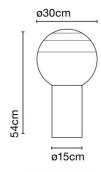

Shade: Ø20cm Base: Ø10.8cm Height: 36cm

**Dipping Light M:** 

Shade: Ø30cm Base: Ø15cm Height: 54cm

Cable Length (All Sizes): 200cm

Dipping Light M