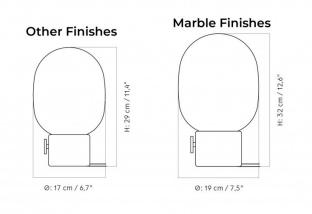

Please note, the two marble finishes are slightly larger in size than the six other finishes available to purchase.

#### PRODUCT SPECIFICATION

Light Source: 1 x Max 3.5W G9 (Included)

IP Code:

**Dimming:** Integrated dimmer on the product.

**Dimensions: Other Finishes:** 

Ø17cm Height: 29cm

Marble Finishes:

Ø19cm Height: 32cm