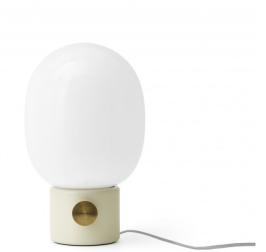

# **JWDA Table Lamp by Audo** Copenhagen

The JWDA table lamp was designed by Jonas Wagell and has become an instant classic in modern lighting design. The table light explores natural contrasts as a rounded opal glass lampshade sits on a sturdy and solid base. The base is made in several different materials such as marble, concrete and metal, exploring the countless possibilities of top-quality and superior materials.

The JWDA table light comes in eight different finishes and is equipped with a chic dimmer switch on the front of the base which differs in colour depending on the base finish you choose. The glass lampshade conceals the light bulb, providing a warm and effective illumination that is perfect for an atmospheric glow. Use in a wide variety of settings for an alluring and stylish solution that will stand the test of time.