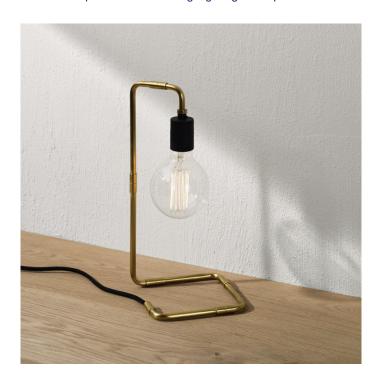

# Menu Reade Table Lamp - Brass

LA5515/B

SOURCE: https://www.davidvillagelighting.co.uk/product/menu-reade-table-lamp---brass/19177

## Menu Reade Table Lamp

Reade Table Lamp is a part of MENU's Tribeca Series. The Tribeca Series of lamps started with a journey. Søren Rose travelled across America on a mission to collect beautiful lamps dating back to the early-mid 20th century. The Danish designer, who lives and works in New York, took his finds back to his studio, dismantled them, separated their parts and reassembled them, mixing and matching lamps as he went along. Out of this experimentation Tribeca was born – a fresh perspective on iconic modern design.

### PRODUCT SPECIFICATION

**Dimming:** on/off switch **Dimensions:** H: 34 cm

W: 15 cm D: 15 cm