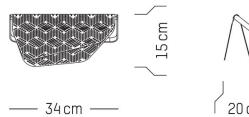

#### PRODUCT SPECIFICATION

Light Source: 4W, 2700K, 324 lumens

IP Code: 20

Dimensions: 34cm width

15cm height 20cm depth

For all sales and technical enquiries, please contact:

+44 (0)114 263 4266

info@davidvillagelighting.co.uk