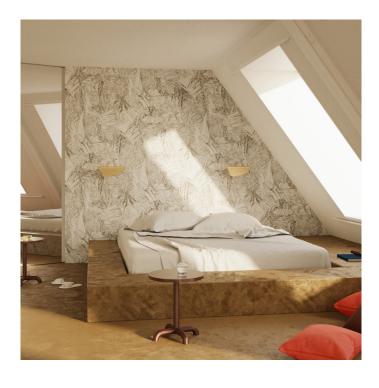

## Mediterranea LED Wall Light by Petite Friture

The Mediterranea wall light is part of the Petite Friture Mediterranea collection, a series of lights by Noé Duchaufour-Lawrance. The designer was inspired by how laundry billows in the wind on Mediterranean balconies and so created a lampshade that has a metal sheet hanging off a rod. The metal is perforated to create a striking and graphic aesthetic, which is modern and contemporary.

The wall light is available in a brushed brass finish and would be a wonderful addition to any interior. It can be used in corridors, lounges, hallways and more to provide an effective and stylish lighting solution. The LED light source also makes the wall lamp eco-friendly and long-lasting, being perfect for homes and professional interiors.