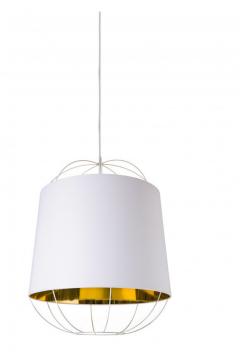

# Lanterna Pendant Light by Petite Friture

The Lanterna pendant light was designed by Sam Baron, who reinterprets the aesthetic of a Chinese lantern. The lampshade has a smooth, rounded finish with metal spokes that delicately bend into the middle of the shade. The inside is painted gold, reflecting the light to create a warm, soft glow.

This pendant is available in 3 sizes and 2 colours, allowing you to find the right fit for your space. You could use a bigger size to use as a main light or buy several smaller sizes to put into rows. The possibilities of the Lanterna pendant are endless, providing a comfortable ambience and a downward directed light. Use in homes or commercial settings, suitable for many interiors including kitchens, lounges, dining areas and more.