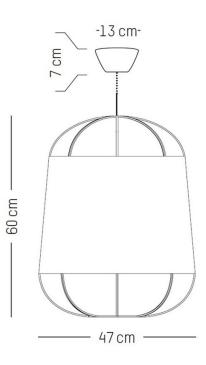

#### PRODUCT SPECIFICATION

| Light Source: | 1 x E27 40W max (excluded)       |
|---------------|----------------------------------|
| IP Code:      | 20                               |
| Dimming:      | Dimmable via mains phase dimming |
| Dimensions:   | Ø47cm<br>Height: 60cm            |