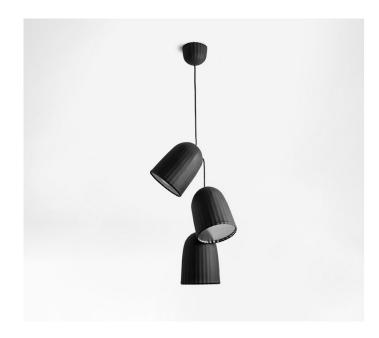

#### This item is no longer available

CHAINS is a versatile lighting system infused with nature; its shape is reminiscent of a ribbed shell. No matter the position of the electrical outlet, CHAINS can freely occupy any space and in doing so, adopts the appearance of a cascade of lights.

Whether in groups of singles or triples, the CHAINS can be installed in long vertical arrangement, short groups at the same level, or randomly spread across the room using extra fixing points.

Lamps excluded - Max 9W E14