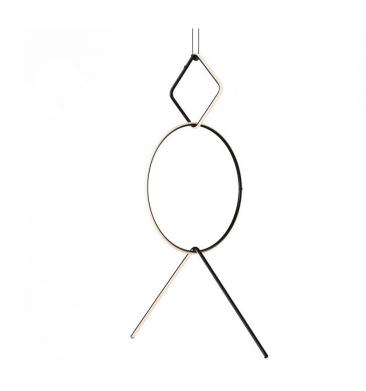

## **Flos Arrangements LED Pendant**

The Flos Arrangement Pendant Lights by Michael Anastassiades are a collection of elegantly crafted suspensions which can be compiled to form a stunning configuration of geometric luminaries. Consisting of nine shapes and sizes, the components are produced using black aluminium frames, which are then fitted with a platinum optical silicone diffuser - providing abstract decorational light.

Equally as visually impressive as a stand-alone pendant, the Arrangements by Flos offer versatility with a surface and recessed option so that the suspension can be fitted to concrete or plasterboard ceilings. The Arrangement pendants are dimmable via push, 1-10V, and DALI dimming systems, allowing you to easily personalise the illumination based on your needs. In the absence of these systems, the light flow can be set with the push system included in the ceiling rose.