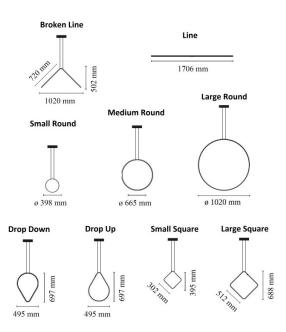

#### **PRODUCT SPECIFICATION**

- LightAvailable in 2700K colour temperature. WattageSource:and lumen output vary by luminaire type.IP Code:20
- **Dimming:** Dimmable via 1-10V/DALI/Push to make dimming systems. Please consult your electrician, additional wiring may be required on-site.
- **Dimensions:** Multiple options are available, contact us for more information.