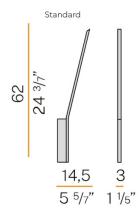

Available in five luxurious finishes, White, Black, Bronze, Matt Brass, and Chrome, the Ypsilon wall light complements a range of interior styles.

Choose between two fitting options, a Protruding Wall Plate suitable for standard wall installations or a Recessed Wall Plate a streamlined option for built-in applications offering a seamless look.

#### PRODUCT SPECIFICATION

Light Source: 13W, 3000K, 1046 Lumens

IP Code:

Dimmina:

Non-Dimmable.

**Dimensions: Standard:** 

Height: 62cm Depth: 14.5cm Width: 3cm

Recessed: