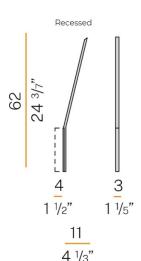

Available in five luxurious finishes, White, Black, Bronze, Matt Brass, and Chrome, the Ypsilon wall light complements a range of interior styles.

Choose between two fitting options, a Protruding Wall Plate suitable for standard wall installations or a Recessed Wall Plate a streamlined option for built-in applications offering a seamless look.

External Depth: 11cm

Height: 62cm Recessed Depth: 4cm Width: 3cm