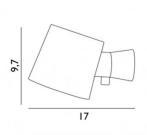

all its simplicity.

The wooden base in ash forms a beautiful contrast to the raw, industrial shade. A turning joint makes it possible to rotate the shade and thus change between direct and indirect lighting, making it perfect as both a reading lamp and as mood lighting. With its minimalistic design and choice of materials, the Rise wall lamp integrates easily into any interior design. Rise is available in three neutral shades, white, black, grey, elegant petroleum green or lively yellow and in a hard-wired or cable and plug version.

#### PRODUCT SPECIFICATION

Light

1 x Max 2W E14 LED (excluded)

Source:

IP Code: 20

Dimming: Hardwired: Integrated on/off switch on the

Cable & Plug: In-line on/off switch included on

cable.

Dimensions: Depth: 17cm

Height: 5cm

Cable Length: 200cm





Hard-Wired:



## For all sales and technical enquiries, please contact:

+44 (0)114 263 4266

in fo@david vill agelighting.co.uk

www.davidvillagelighting.co.uk