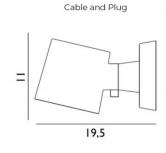

n all its simplicity.

The wooden base in ash forms a beautiful contrast to the raw, industrial shade. A turning joint makes it possible to rotate the shade and thus change between direct and indirect lighting, making it perfect as both a reading lamp and as mood lighting. With its minimalistic design and choice of materials, the Rise wall lamp integrates easily into any interior design. Rise is available in three neutral shades, white, black, grey, elegant petroleum green or lively yellow and in a hard-wired or cable and plug version.

#### PRODUCT SPECIFICATION

Light

1 x Max 2W E14 LED (excluded)

Source:

IP Code: 20

Dimming: Hardwired: Integrated on/off switch on the

Cable & Plug: In-line on/off switch included on

cable.

Dimensions: Depth: 17cm

Height: 5cm

Cable Length: 200cm





Hard-Wired:



## For all sales and technical enquiries, please contact:

+44 (0)114 263 4266

in fo@david vill agelighting.co.uk

www.davidvillagelighting.co.uk