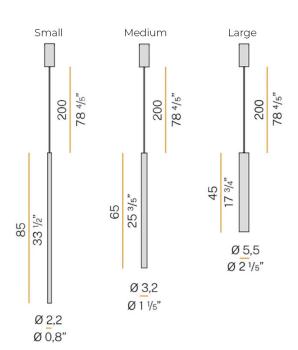

#### Panzeri To-Be LED Pendant

The Panzeri To-Be Pendant is a refined and versatile suspension light, perfect for both decorative and functional applications. Featuring a sleek, minimalist design, this pendant is available in three sizes, 22mm, 32mm, and 55mm, allowing you to tailor it to your specific interior needs.

#### PRODUCT SPECIFICATION

Light Source: 10W, 2700K, 806 Lumens

IP Code: 20

**Dimming:** Non dimmable. **Dimensions: Small 2cm:** 

Pendant: Ø2.2cm Height: 85cm

Medium 3cm: Pendant: 3.2cm Height: 65cm

Large 5cm: Pendant: Ø5.5cm Height: 45cm

Cable Length: 200cm