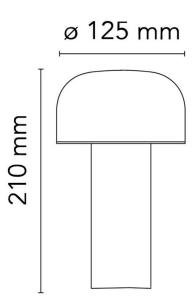

### **PRODUCT SPECIFICATION**

Light Source: 2.5W, 2700K, 151 lumens

IP Code: 20

**Dimming:** Integrated dimmer on the product

Dimensions: Ø12.5cm

21cm height

120cm cable length