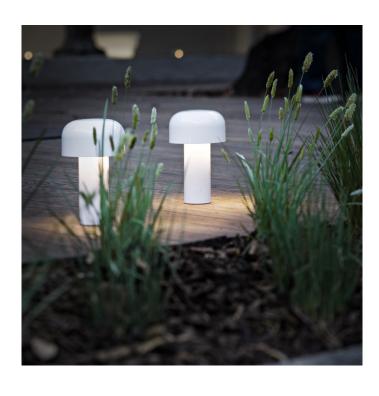

## Bellhop Portable Table Lamp by Flos

The Bellhop family began when Edward Barber & Jay Osgerby designed a table lamp for the new London Design Museum. The table version of the Bellhop gives the user ultimate flexibility as a portable lamp - stand it on a bookshelf, adorn a coffee table or even place it on a bedside table. The Bellhop portable table lamp by Flos casts an atmospheric pool of light and the portable ability of the lamp version is likened to a modern day candle.

The Bellhop portable table lamp by Flos has up to 24hrs battery life, and is rechargeable with USB-C. A push button on the base provides 4-step dimming function (0-30-70-100%) to alter the light output as required. The Bellhop also has a battery status indicator positioned under the base, offering maximum versatility without compromising on style.

Please Note: The Flos Bellhop can be used outside only in dry weather conditions, and must not be left outside for extended periods of time.