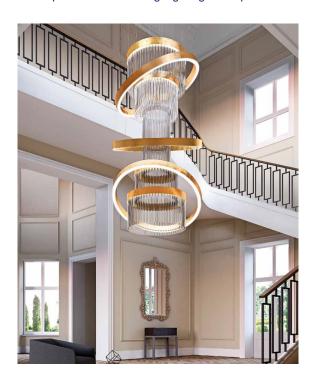

## **Centrelight CL-ICE Suspension**

CL9102

SOURCE: https://www.davidvillagelighting.co.uk/product/Centrelight-CL-ICE-Suspension/19043

## PRODUCT DESCRIPTION

Centerlight CL-ICE Suspension.

Available in white, copper leaf, gold leaf or silver leaf with smooth crystal glass tubular drops.

Available with either 100cm or 150cm diameter.

Please contact us to discuss your project and for quotation.