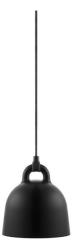

## Normann Copenhagen Bell Pendant

The Normann Copenhagen Bell Pendant was designed by Andreas Lund and Jacob Rudbeck. This luminaire provides soft downlighting and can sit perfectly above your dining table, side table or workspace. For the Bell Pendant Lund and Rudbeck paid special attention to the smaller details, especially when it came to the silhouette and the connecting point of the cable and the shade. The use of aluminium for the shade produces a clean and minimalistic design, with subtle curved edges adding an organic touch to interiors.

Available in four neutral colours and four sizes, the Normann Copenhagen Bell Pendant has a robust shape with an industrial element and is perfect for use in residential or professional settings. The colour options include black, white, grey and sand all of which can be displayed individually or in multiples. beautiful way to create functional ambient lighting for dining rooms, kitchens, living rooms and even bedrooms.