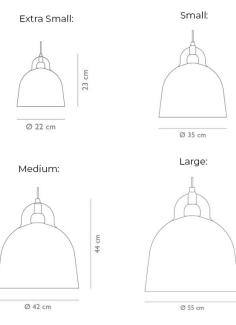

### **PRODUCT SPECIFICATION**

| Lig | Jht Source: | Extra Small: 2 x Max 3W G9 LED (excluded)<br>Small: 1 x Max 9W E27 (excluded)<br>Medium: 1 x Max 9W E27 (excluded)<br>Large: 1 x Max 9W, E27 (excluded) |
|-----|-------------|---------------------------------------------------------------------------------------------------------------------------------------------------------|
| IP  | Code:       | 20                                                                                                                                                      |
| Dir | nming:      | Dimmable via mains phase dimming.                                                                                                                       |
| Dir | nensions:   | Extra Small:<br>Ø22cm<br>Height: 23cm<br>Small:<br>Ø35cm<br>Height: 37cm<br>Medium:<br>Ø42cm<br>Height: 44cm                                            |
|     |             | <b>Large</b><br>Ø55cm<br>Height: 57cm                                                                                                                   |

Cable Length: 400cm

37 cm

57 cm