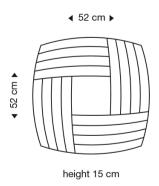

## Secto Kuulto 9100 LED Ceiling and Wall Light

Independent yet modular, the Secto Kuulto 9100 LED ceiling and wall light is a standout design in the world of wooden lighting. With its soft glow and natural aesthetic, this versatile light is perfect for compact rooms or larger spaces where multiple lights can be grouped to create a cohesive, rhythmic arrangement.

Handcrafted in Finland from PEFC-certified Finnish birch, the Kuulto 9100 is available in natural birch, black or white lamination, or walnut veneer. Its acrylic diffuser conceals the built-in LED light source, ensuring glare-free and warm illumination. This stunning light not only provides functionality but also serves as a striking design feature.

#### PRODUCT SPECIFICATION

Light Source: 20W, 3000K, 2500 Lumens

IP Code: 20

**Dimming:** Dimmable via trailing edge dimming systems.

Dimensions: Height: 15cm

Width: 52cm

For all sales and technical enquiries, please contact: