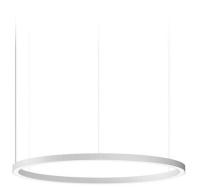

## Panzeri Brooklyn Round LED Suspension

The Panzeri Brooklyn Round LED Suspension is a modular lighting solution designed for modern interiors, offering a combination of sleek aesthetics and functional versatility. Crafted from extruded curved aluminium with a ribbed lateral finish, the Brooklyn Round features a clean and contemporary design ideal for both residential and commercial settings.

Available in two configurations, Circular and Semi-Circular, this suspension light comes in multiple sizes: 100cm and 200cm diameters. With integrated dimmable LED technology via DALI/Push DIM systems, the Brooklyn Round delivers direct, diffused light through its opal polycarbonate diffuser, creating a warm and even illumination.

Finished in a choice of white, black, or matt brass, the Brooklyn Round effortlessly complements any modern decor. The suspension includes adjustable steel cables (up to 5m for larger variants), making it suitable for rooms with high or low ceilings. Whether installed as a single piece or combined in custom compositions using the semi-circular variants, the Brooklyn Round adds elegance and functionality to offices, halls, living areas, and large spaces.