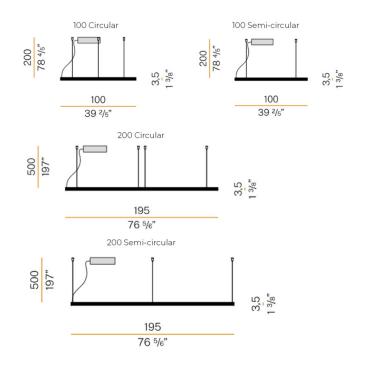

### PRODUCT SPECIFICATION

Light Circular 100cm:

**Source:** 55W, 3000K, 2965 Lumens

Circular 200cm:

109W, 3000K, 5931 Lumens

Semi-Circular 100cm: 29W, 3000K, 1483 Lumens

Semi-Circular 200cm: 55W, 3000K, 2965 Lumens

IP Code: 40

Dimming: Dimmable via DALI/Push DIM technology. Please

consult your electrician, additional wiring may be

required on site.

**Dimensions: Circular 100cm:** 

Pendant: Ø100cm

Circular 200cm: Pendant: Ø200cm

Semi-Circular 100cm:

Length: 100cm Width: 50cm

Semi-Circular 200cm:

Length: 200cm Width: 100cm

Cable Length: 220cm (Circular) / 500cm (Semi-

circular)

For all sales and technical enquiries, please contact:

+44 (0)114 263 4266