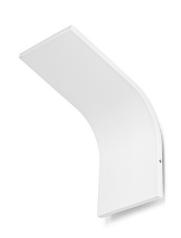

## Panzeri App LED Wall Light

The Panzeri App LED Wall Light is a sleek and modern wall fixture crafted from extruded aluminium. Designed for indoor use, this wall lamp features an integrated LED light source available in two size options: 12cm and 24cm. With a diffused indirect light emission, it provides a warm 3000K glow that enhances both residential and corridor interiors.

The App Wall Light ensures durability and consistent performance. The lamp is available in three stunning finishes: white, matte brass, and brushed titanium, each adding a unique aesthetic to your space. The fixture is mounted with a concealed lateral grub screw, ensuring a seamless and minimalist look.