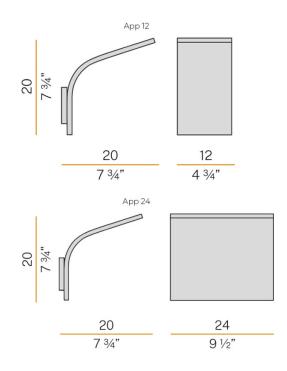

### PRODUCT SPECIFICATION

Light Source: App 12 18W, 3000K, 1431 Lumens

App 24 36W, 3000K, 2862 Lumens

IP Code: 20

ue. 20

**Dimming:** Non-Dimmable.

Dimensions: App 12:

Width: 12cm Depth: 20cm Height: 20cm

App 24: Width: 24cm Depth: 20cm Height: 20cm