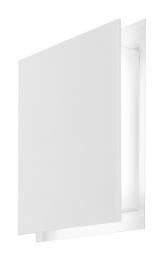

## Panzeri AlDecimo LED Wall Light

The Panzeri AlDecimo LED Wall Light is a recessed, trimless wall lamp crafted for seamless integration into interior spaces. Featuring an innovative click mechanism for opening and closing, this light creates a luminous perimeter frame when closed, adding a unique architectural detail to your walls.

With a high-performance 21W LED module delivering indirect light, allowing for reduced luminous flux and power consumption. Constructed from pickled sheet metal with a durable white polyacrylic paint finish, it also incorporates an opaline polycarbonate diffuser for soft, diffused illumination.

Perfect for creating compositions on wide walls or enhancing the ambience of bedrooms and living areas, the AlDecimo offers both functionality and style. Its versatile design and clean aesthetics make it a favourite among modern lighting solutions.