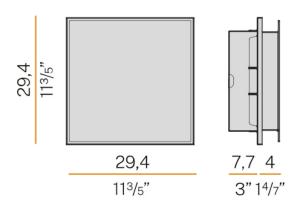

#### PRODUCT SPECIFICATION

Light Source: 21W, 3000K, 873 Lumens

IP Code: 20

Dimensions: Height: 29.5cm

Width: 29.5cm

Recessed Depth: 7.7cm External Depth: 4cm