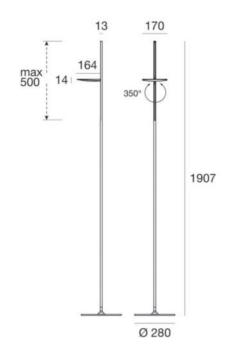

## PRODUCT DESCRIPTION

Light Attack Kimi Floor.

The aluminium upright lighting disc with polycarbonate diffuser rotates 350° and moves longitudinally along the white painted steel rod. Lighting can vary as desired: environmental, aimed at emphasizing material walls, or aimed at supporting reading. A playful solution for living spaces and reading corners.

## PRODUCT SPECIFICATION

Light Source: 25W, 3000K, 3000lumens

IP Code: 20

For all sales and technical enquiries, please contact:

+44 (0)114 263 4266

info@davidvillagelighting.co.uk

www.davidvillagelighting.co.uk