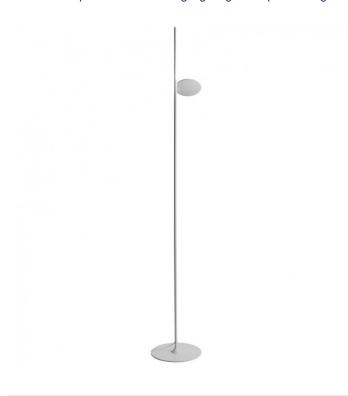

## PRODUCT DESCRIPTION

Light Attack Kimi Floor.

The aluminium upright lighting disc with polycarbonate diffuser rotates 350° and moves longitudinally along the white painted steel rod. Lighting can vary as desired: environmental, aimed at emphasizing material walls, or aimed at supporting reading. A playful solution for living spaces and reading corners.