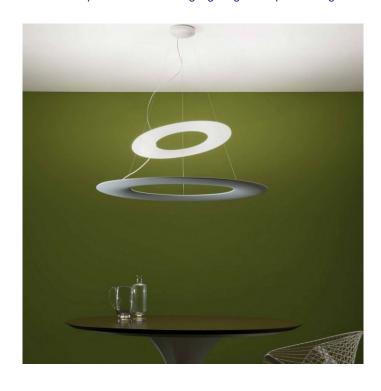

## PRODUCT DESCRIPTION

Light Attack Kygo Pendant.

Double ring chandelier luminous 2 cm thick polyurethane foam houses topLED sources that slide into the recesses of the material structure. Two light rings are arranged in a play of reflective mirrors: the smaller ring, located above the light source, directs the light downwards.