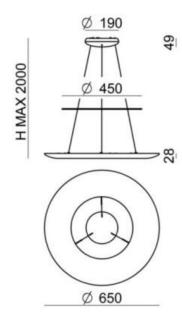

## PRODUCT SPECIFICATION

Light Source: 42W, 3000K, 4173lumens

IP Code: 20

**Dimming:** Dimmable via mains phase dimming.

For all sales and technical enquiries, please contact:

+44 (0)114 263 4266

info@davidvillagelighting.co.uk