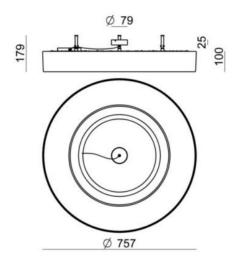

#### PRODUCT SPECIFICATION

**Light** 33W, 3000K

Source: IP Code: 40

Dimming: Dimmable via Dali dimming systems. Please consult

your electrician, additional wiring may be required on

site.

For all sales and technical enquiries, please contact: