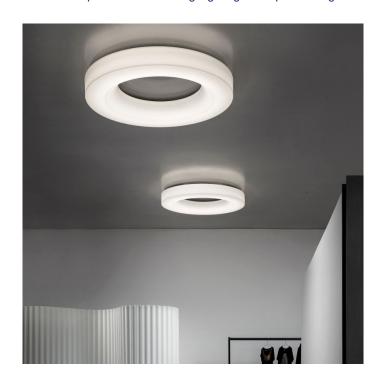

### PRODUCT DESCRIPTION

Light Attack Ring Ceiling.

A ring ceiling light designed for large and spacious ceilings. The white polyethylene body fills with light thanks to the topLED high-performance source, guaranteeing maximum energy saving in high-performance performance.