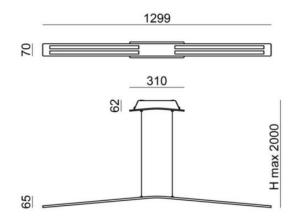

## PRODUCT SPECIFICATION

Light Source: 45W, 3000K, 3241lumens

IP Code: 40

For all sales and technical enquiries, please contact:

+44 (0)114 263 4266

info@davidvillagelighting.co.uk

www.davidvillagelighting.co.uk