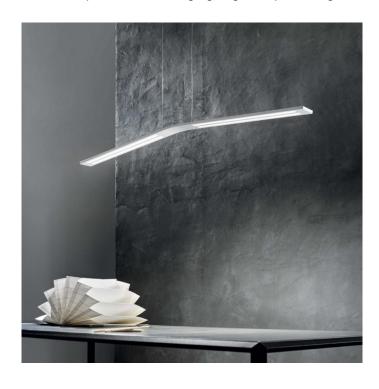

## PRODUCT DESCRIPTION

Light Attack Line Pendant.

Minimalist design pendant lamp with angular shape. The double opal polycarbonate diffuser is melted into black or white painted, press-bent aluminium foils, from which a direct emission LED light is emitted.