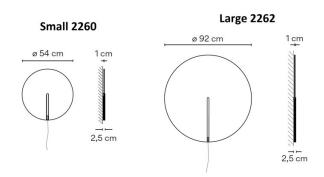

#### PRODUCT SPECIFICATION

Light Source: Small 2260 - 10W, 3000K, 871 Lumens

Large 2262 - 17.2W, 3000K, 1505 Lumens

IP Code: 20

Dimming: Optical Sensor dimmer on the product.

Dimensions: Small 2260 - Ø54cm

Large 2262 - Ø92cm

Depth: 1cm

Cable Length: 300cm

For all sales and technical enquiries, please contact:

+44 (0)114 263 4266

info@davidvillagelighting.co.uk

www.davidvillagelighting.co.uk