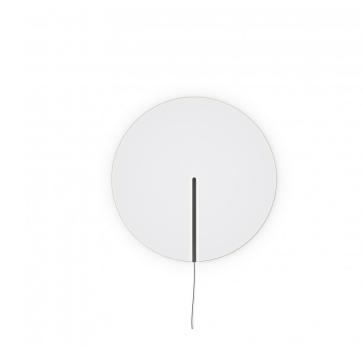

## Vibia Guise LED Wall Light

Designed by Stefan Diez, the Guise wall light is an example of ingenuity and excellence in lighting design, making the best use of integrated LED technology. The wall lamp is characterised by a circular transparent glass lampshade that when switched off seemingly disappears into its surroundings and when switched on creates an alluring and eye-catching illumination.

The Guise LED wall lamp emits a spherical glow as the light shines out from its edge and reflects off the glass and wall surface. This magical illusion creates a warming atmosphere and provides a contemporary aesthetic for many interiors. Available in a small or large size, you can use this wall light in homes, offices, commercial spaces and hospitality venues for a clever, stylish and effective solution.