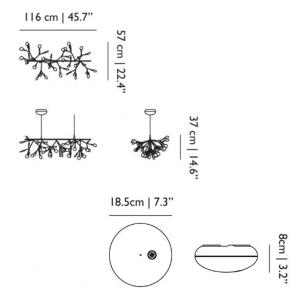

upon request). Please consult your electrician, additional wiring may be required on-site.

**Dimensions: Single Heracleum Endless Pendant:** 

Length: 116cm Width: 57cm Height: 37cm

Ceiling Canopy: Ø18.5cm Cable Length: 400cm