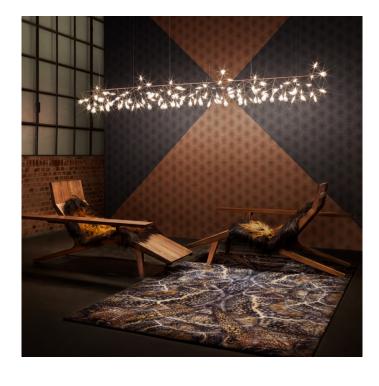

# Moooi Heracleum III Endless Pendant

Designed by Bertjan Pot, the <u>Heracleum Collection</u> by Moooi was inspired by a 'blossom of branches' that are growing out of reach. The Endless version multiplies by the meter with two types of connectors and can become a perpetual never-ending line of fairytale-esque, brilliantly executed and beautiful decorative lighting structure.

The Heracleum 'leaves' are not frozen in one position and can be freely re-positioned by rotating them around their stem, making it truly customisable. Heracleum includes 45 LEDs which are very efficient while providing unique and sparkling illumination. The unparalleled beauty and customizable lighting experience make the Heracleum Endless the perfect choice for all contemporary home designs, there is hardly a limit to what Heracleum can achieve. Available in 4 colours, white, green, copper or nickel.

Please Note: the Moooi Heracleum III Endless is supplied as a single pendant. These suspensions can be combined to create an 'endless' installation.