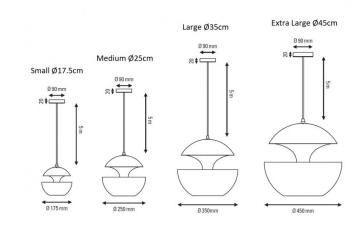

#### **PRODUCT SPECIFICATION**

| Light<br>Source: | Small Ø17.5cm - 1 x max 25W G9 LED<br>(excluded)<br>Medium Ø25cm - 1 x max 11W E14 LED<br>(excluded)<br>Large Ø35cm - 1 x max 23W E27 LED (excluded)<br>Extra Large Ø45cm - 1 x max 23W E27 LED<br>(excluded) |
|------------------|---------------------------------------------------------------------------------------------------------------------------------------------------------------------------------------------------------------|
| IP Code:         | 20                                                                                                                                                                                                            |
| Dimming:         | Dimmable via mains phase dimming                                                                                                                                                                              |
| Dimensions:      | Small Ø17.5cm - Ø17.5cm, H 16cm                                                                                                                                                                               |

**Medium Ø25cm** - Ø25cm, H 23cm **Large Ø35cm** - Ø35cm, H 32cm **Extra Large Ø45cm** - Ø45cm, H 42cm

Ø9cm ceiling canopy 500cm cable length

For all sales and technical enquiries, please contact:

+44 (0)114 263 4266 info@davidvillagelighting.co.uk www.davidvillagelighting.co.uk