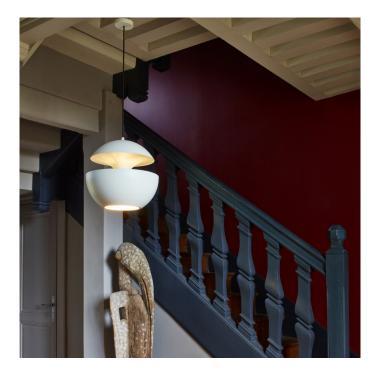

# Here Comes the Sun Pendant Light by DCW éditions

Inspired by the rising sun, designer Bertrand Balas conceived of this pendant light in 1969 with an August 1970 release. Around this time, The Beatles released their famous Abbey Road album featuring the beautiful track *Here Comes the Sun*. Seeing an opportunity to pay homage to it, Balas decided to name his pendant after the song, proving to be a gorgeous embodiment of sunlight.

The Here Comes the Sun pendant lamp is made from two rounded shapes which are symbiotically connected and reflect the light source to produce an almost magical glow. Available in 4 sizes and 4 colours, the pendant lamp would be a wonderful addition to any interior to provide an effective and mesmerising illumination, whether used alone or in multiple.