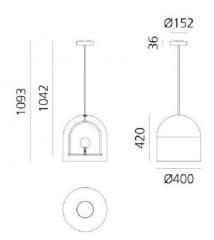

#### PRODUCT SPECIFICATION

Light

10W, 3000K, 640 Lumens

Source:

IP Code: 20

Dimming: Pus

Push to make/switch dimming, dimmable using push to make switches. Please consult your

electrician, additional wiring may be required on

site.

Dimensions: Diffuser: Ø40cm

Shade Height: 42cm

Ceiling Rose: Ø15.2cm x 3.6cm Maximum Drop Height: 109.3cm

For all sales and technical enquiries, please contact:

+44 (0)114 263 4266

info@davidvillagelighting.co.uk