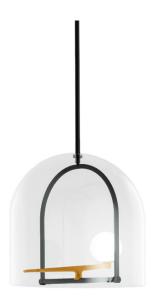

## Yanzi Suspension by Artemide

Yanzi has a minimal, streamline design with balancing features. The design belongs to Neri&Hu who believe that research can be used as a tool in design. The Yanzi Collection was born when the designers noticed swallows resting on a nearby scaffolding. The Yanzi suspension depicts the avian figure contained inside a glass 'cage'. The 'swallows' have a brushed brass body and as a head, a glass sphere.

A contemporary and lightweight design that can animate any interior with a touch of poetry. The collection includes a floor and table lamp, and a suspension rail. The lights bring a mixture of tradition and innovation, characteristic of Neri&Hu, into any interior space.