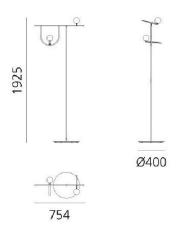

#### PRODUCT SPECIFICATION

Light Source: 20W, 3000K, 1414 Lumens

IP Code: 20 Dimming: Integrated dimmer included on the product. Dimensions: Height: 192.5cm Width: 75.4cm Base: Ø40cm

For all sales and technical enquiries, please contact: