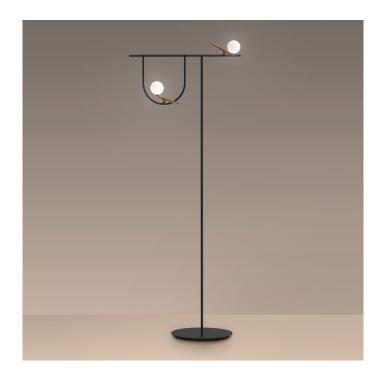

### Yanzi Floor Lamp by Artemide

The Yanzi Collection was designed by Neri&Hu Design and Research Office. The designer duo strongly believe that research can be used as a tool to design. Neri & Hu always choose to work on the interaction between material, shape, experience and light. The Yanzi lights were inspired by swallows perching on scaffolding. The Yanzi floor lamp is a light weight design, depicting the perfect balance: branches and perches with the swallows resting on top. The bird figures are shaped with a brass body and a glass globe, where the light is enclosed.

The Yanzi Collection includes a series of lights, table and floor lamps and suspensions. A unique light where the designers managed to match warm and cold as well as refined materials. The collection is an ideal option to create a unique and lightweight setting or composition, forming landscapes with a poetic essence.

#### PRODUCT SPECIFICATION

Light Source: 20W, 3000K, 1414 Lumens

IP Code: 20 Dimming: Integrated dimmer included on the product. Dimensions: Height: 192.5cm Width: 75.4cm Base: Ø40cm

For all sales and technical enquiries, please contact: