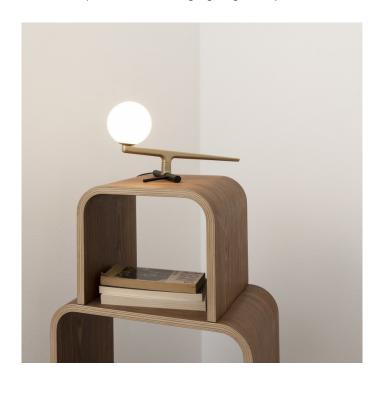

## Yanzi Table Lamp by Artemide

Neri & Hu were inspired by the plethora of swallows resting on a nearby scaffolding, and the Yanzi was created. The lamp has a lightweight composition with these figures of swallows balancing on a perch or branch. The bird is depicted with a brass streamlined body and a glass sphere as a head, where the light is diffused.

The Yanzi Collection has a floor lamp and two suspension lights with the characteristic figures either free on a perch or confined in a glass cage. The lights were born from a blend of tradition and innovation, a characteristic of Neri&Hu who use research as a tool in their designs. The Yanzi lights can create a lightweight composition and form a light landscape in any interior, adding a poetic elegance.