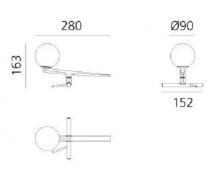

#### PRODUCT SPECIFICATION

Light Source: 9.5W, 3000K, 623 Lumens

IP Code: 20

**Dimming:** In line dimmer included on cable.

Dimensions: Diffuser: Ø9cm

Length: 28cm Height: 16.3cm Width: 15.2cm

For all sales and technical enquiries, please contact: