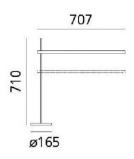

Dimensions: 71 cm height

70.7 cm length Ø 16.5 cm base

For all sales and technical enquiries, please contact:

+44 (0)114 263 4266

info@davidvillagelighting.co.uk

www.davidvillagelighting.co.uk