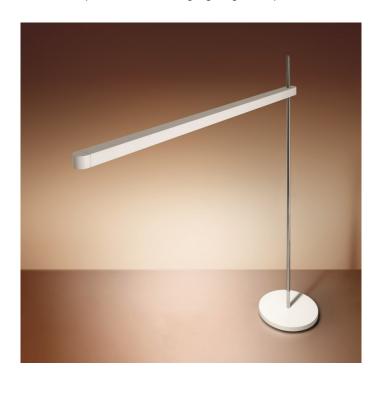

# **Artemide Talak Professional LED Table Lamp**

David Village Lighting

SOURCE: https://www.davidvillagelighting.co.uk/product/Artemide-Talak-Professional-LED-Table-Lamp/18859

## **Talak Professional by Artemide**

One of Artemide's best seller products, Talak Professional has been re-envisioned in accordance with the growth of LED technology. Talak Professional has the same structure, a stem structure that allows you to adjust the head around the axis as well as along the height of the axis. The head, protruding from the stem, is 15 cm shorter than the original making it more functional and not intrusive into the working space. Although smaller, the table lamp emits a light almost triple as much when compared to the original version, is energy efficient and eco-friendly.