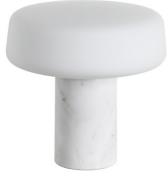

# Case Solid Table Lamp.

The Case Solid Table Lamp is designed by Terence Woodgate. Woodgate's designs are known for their minimalist aesthetics, which is showcased in this collection of lamps. The sleek cylindrical marble base features a discreet touch button which controls the integrated four-stage, state-of-the-art dimmable LED.

The Solid Table Lamp is crafted from Serpentine Green, Marquina Nero and Carrara Marble. Each lamp is topped with hand-blown, three-ply, acid etched opal glass, which fills the room with a warm and ambient glow. Perfect for providing a soft, diffused light in spaces such as bedrooms or in the lounge. As marble is a natural material, the colour and veining will vary from piece to piece, ensuring you have a truly unique lamp.