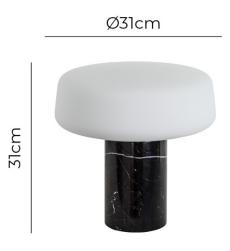

# Case Solid Table Lamp.

The Case Solid Table Lamp is designed by Terence Woodgate. Woodgate's designs are known for their minimalist aesthetics, which is showcased in this collection of lamps. The sleek cylindrical marble base features a discreet touch button which controls the integrated four-stage, state-of-the-art dimmable LED.

The Solid Table Lamp is crafted from Serpentine Green, Marquina Nero and Carrara Marble. Each lamp is topped with hand-blown, three-ply, acid etched opal glass, which fills the room with a warm and ambient glow. Perfect for providing a soft, diffused light in spaces such as bedrooms or in the lounge. As marble is a natural material, the colour and veining will vary from piece to piece, ensuring you have a truly unique lamp.

### PRODUCT SPECIFICATION

Light Source:12W, 3000K, 1100 LumensIP Code:20Dimming:Integrated dimmer on the product.

Dimensions: Ø31cm Height: 31cm Cable Length: 200cm