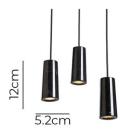

#### PRODUCT SPECIFICATION

Light Source: 3 x Max 3W G9 LED (excluded)

IP Code: 20

**Dimming:** Dimmable via mains phase dimming.

Dimensions: Pendant: Ø5.2cm

Height: 12cm

Cable Length: 200cm

For all sales and technical enquiries, please contact: