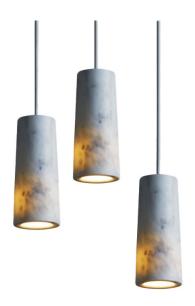

# **Case Core Triple Suspension**

The Core 3 Pendant Cluster is designed by British designer Terence Woodgate for Case. Each pendant is crafted from naturally occurring marble, which means the colour and veining on each piece will vary slightly, giving you a truly unique pendant. Woodgate designed the Core 3 with flexibility in mind. The height that each pendant hangs from can be altered, giving you the freedom to arrange the cluster to your requirements. This helps The Core 3 fit seamlessly into a range of decors and personal styles.

The Core 3 Pendant Cluster omits a direct downward light, making it perfect to hang above any surface, whether in a domestic or commercial space. When lit, the bottom part of each pendant is illuminated slightly, creating a soft and ambient glow.