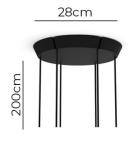

#### PRODUCT SPECIFICATION

Light Source: 3 x Max 3W G9 LED (excluded)

IP Code: 20

**Dimming:** Dimmable via mains phase dimming.

Dimensions: Pendant: Ø5.2cm

Height: 12cm

Cable Length: 200cm

For all sales and technical enquiries, please contact: