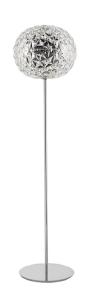

## **Planet Floor Lamp by Kartell**

Designed by Tokujin Yoshioka for Kartell, the Planet family of lamps are defined by their slightly elliptical diffuser and crystallised illusion design. This illusion and the transparent surface creates a multitude of reflections leading to a wondrous display of colour and light.

Available in two colours, crystal and smoke, the Planet Floor Lamp will add dazzle to your room and fits in nicely with a modern aesthetic. With both a small and large option you can create dynamism by pairing them and using contrasting colours to make a light spectacle for everyone to enjoy.

#### PRODUCT SPECIFICATION

Light Source: 22W, 2700K

IP Code:

Dimming: In line dimmer included on cable. Dimensions: Large - Ø31 cm, 160 cm height

Small - Ø31 cm, 130 cm height

For all sales and technical enquiries, please contact: