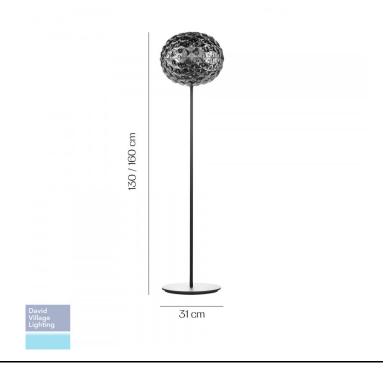

#### PRODUCT SPECIFICATION

Light Source: 22W, 2700K

IP Code:

Dimming: In line dimmer included on cable. Dimensions: Large - Ø31 cm, 160 cm height

Small - Ø31 cm, 130 cm height

For all sales and technical enquiries, please contact: