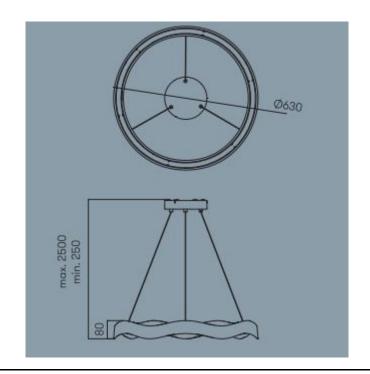

S C4 Hello Suspension**

The Hello suspension by LEDS C4 is inspired by the sea and waves. Contemporary and refined, the Hello suspension has an organic feel which generates an intimate atmosphere with its warm and comfortable illumination.

LEDS C4 created the Hello suspensions waves by using two shaped bands made out of PMMA, which are available in white or brown. Its floating feel fascinates and inspires harmony, giving spaces a new appeal and uniqueness. The Hello suspension is designed to enhance contemporary and minimalist pieces of furniture such as a dining table, making it the perfect companion and centerpiece.

Material - Polyurethane and diffuser in PMMA.

#### PRODUCT SPECIFICATION

Light Source: 24.3W, 2700K, 2300lumens

IP Code: 20

Dimming: Dimmable via mains phase dimming





For all sales and technical enquiries, please contact:

+44 (0)114 263 4266

info@davidvillagelighting.co.uk

www.davidvillagelighting.co.uk