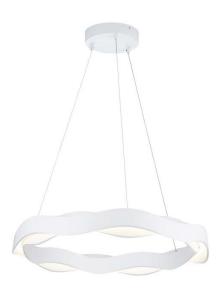

## **LEDS C4 Hello Suspension**

The Hello suspension by LEDS C4 is inspired by the sea and waves. Contemporary and refined, the Hello suspension has an organic feel which generates an intimate atmosphere with its warm and comfortable illumination.

LEDS C4 created the Hello suspensions waves by using two shaped bands made out of PMMA, which are available in white or brown. Its floating feel fascinates and inspires harmony, giving spaces a new appeal and uniqueness. The Hello suspension is designed to enhance contemporary and minimalist pieces of furniture such as a dining table, making it the perfect companion and centerpiece.